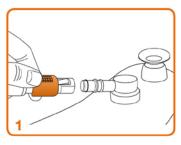

Swiveling, adapts to every position of the unit.

Please note: for assembley please order suitable angle- connection easy clix®.

3/8" connection hose incl. quick- connection easy clix® for SPÜLBOY classic series Art. No. 5072