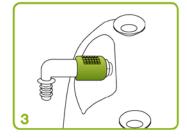

Angle-quick connection easy clix® for SPÜLBOY NU

Swiveling, adapts to every position of the unit.

angel- quick connection easy clix® for SPÜLBOY NU Art. No. 6075

Quick connection easy clix® for SPÜLBOY classic series (Neptun, Twin Go T, Nr.3)

Swiveling, adapts to every position of the unit.

Please note: for assembley please order suitable angle- connection easy clix®.

3/8" connection hose incl. quick- connection easy clix® for SPÜLBOY classic series Art. No. 5072