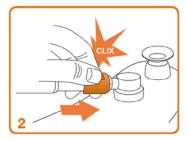

## The new SPÜLBOY easy clix® ensures...

easy, elegant and smooth handling. This is how to point out the innovative and unique quick connection made by original SPÜLBOY. The quick connection easy clix<sup>®</sup> is available for all common SPÜLBOY washer and displace the present plug coupling.

Angle-quick connection easy clix® for SPÜLBOY NU

Swiveling, adapts to every position of the unit.

angel- quick connection easy clix® for SPÜLBOY NU Art. No. 6075

Quick connection easy clix® for SPÜLBOY classic series (Neptun, Twin Go T, Nr.3)