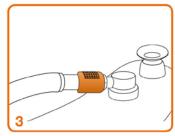

## The new SPÜLBOY easy clix® ensures...

easy, elegant and smooth handling. This is how to point out the innovative and unique quick connection made by original SPÜLBOY. The quick connection easy clix<sup>®</sup> is available for all common SPÜLBOY washer and displace the present plug coupling.

Angle-quick connection easy clix® for SPÜLBOY NU

Swiveling, adapts to every position of the unit.

angel- quick connection easy clix® for SPÜLBOY NU Art. No. 6075

Quick connection easy clix® for SPÜLBOY classic series (Neptun, Twin Go T, Nr.3)