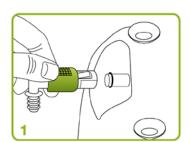

## The new SPÜLBOY easy clix® ensures...

easy, elegant and smooth handling. This is how to point out the innovative and unique quick connection made by original SPÜLBOY. The quick connection easy clix<sup>®</sup> is available for all common SPÜLBOY washer and displace the present plug coupling.

Angle-quick connection easy clix® for SPÜLBOY NU

Swiveling, adapts to every position of the unit.

angel- quick connection easy clix® for SPÜLBOY NU Art. No. 6075

Quick connection easy clix® for SPÜLBOY classic series (Neptun, Twin Go T, Nr.3)