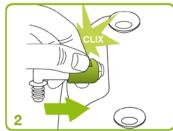

## The new SPÜLBOY easy clix® ensures...

easy, elegant and smooth handling. This is how to point out the innovative and unique quick connection made by original SPÜLBOY. The quick connection easy clix<sup>®</sup> is available for all common SPÜLBOY washer and displace the present plug coupling.

Angle-quick connection easy clix® for SPÜLBOY NU

Swiveling, adapts to every position of the unit.

angel- quick connection easy clix® for SPÜLBOY NU Art. No. 6075

Quick connection easy clix® for SPÜLBOY classic series (Neptun, Twin Go T, Nr.3)